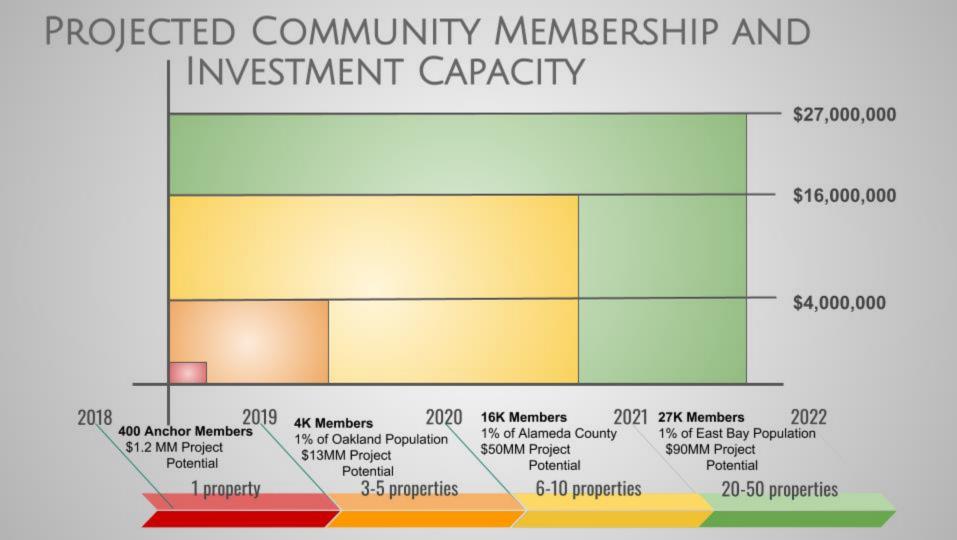

#### **Investor Owners**

(Crowdfund ownership investments of \$1,000 per owner) Communications & Fundraising Support

\*Communications Campaig

\*Community Investment @

Build Productive Capacity

- \* Skills & Tools Transfer
- \*Addtnl Revenue Streams
- \*Small Business